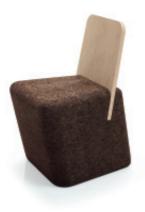

#### OMEGA Chair (3) Natural Black Cork and Ash Wood Dimensions L 40 x W 40 x H 80 cm (seat H45cm) Design by Toni Grilo

### OMEGA Chair (2)

Natural Black Cork and Ash Wood Dimensions L 32 x W 33 × H 75 cm (seat H45cm) Design by Toni Grilo