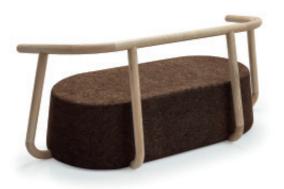

### OMEGA Chair (4)

Natural Black Cork and Ash Wood Dimensions L 54 x W 40× H 75 cm (seat H45cm)

Design by Toni Grilo