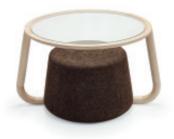

# OMEGA Collection

Natural Black Cork and Ash Wood

OMEGA Stool (1) Natural Black Cork and Ash Wood Dimensions L 32 x W 33 x H 51 cm (seat H45cm) Design by Toni Grilo