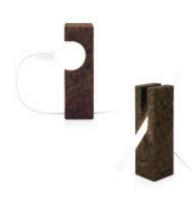

### BOOLEAN Table Lamps

Natural Black Cork Dimensions L 12 x W 12 × H 38 cm Design by Toni Grilo

ROLHA Coffee Table Natural Black Cork and Oak Dimensions Ø 60 × H 37 cm Design by Gonçalo Campos

LAYER Console Natural Black Cork, White Cork and Laquered Steel Dimensions L 100 x W 35 x H 85 cm Design by Toni Grilo