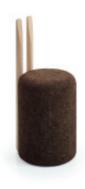

### OMEGA Stool (7)

Natural Black Cork and Ash Wood Dimensions L 70 x W 60 × H 35 cm Design by Toni Grilo

## OMEGA Large Stool (8)

Natural Black Cork and Ash Wood Dimensions L 100 x W 90 × H 35 cm

Design by Toni Grilo