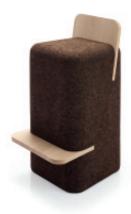

### OMEGA High Stool (5)

Natural Black Cork and Ash Wood Dimensions L 40 x W 40 × H 80 cm (seat H62cm) Design by Toni Grilo

# OMEGA High Stool (6)

Natural Black Cork and Ash Wood Dimensions L 54 x W 40 × H 75 cm (seat H62cm) Design by Toni Grilo