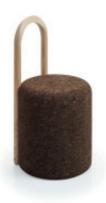

# OMEGA Collection

Natural Black Cork and Ash Wood

OMEGA Stool (1) Natural Black Cork and Ash Wood Dimensions L 32 x W 33 x H 51 cm (seat H45cm) Design by Toni Grilo