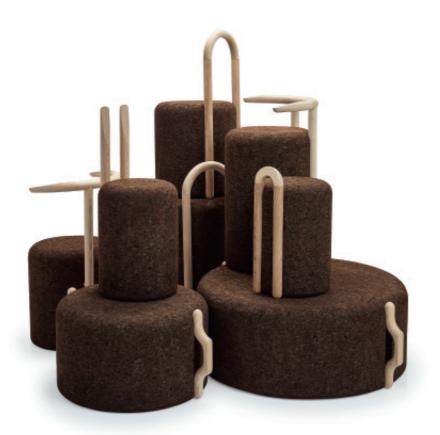

# OMEGA Collection

Natural Black Cork and Ash Wood

OMEGA Stool (1) Natural Black Cork and Ash Wood Dimensions L 32 x W 33 x H 51 cm (seat H45cm) Design by Toni Grilo

#### OMEGA Chair (3) Natural Black Cork and Ash Wood Dimensions L 40 x W 40 x H 80 cm (seat H45cm) Design by Toni Grilo

### OMEGA Chair (2)

Natural Black Cork and Ash Wood Dimensions L 32 x W 33 × H 75 cm (seat H45cm) Design by Toni Grilo

### OMEGA Chair (4)

Natural Black Cork and Ash Wood Dimensions L 54 x W 40× H 75 cm (seat H45cm)

Design by Toni Grilo

### OMEGA High Stool (5)

Natural Black Cork and Ash Wood Dimensions L 40 x W 40 × H 80 cm (seat H62cm) Design by Toni Grilo

### OMEGA Stool (7)

Natural Black Cork and Ash Wood Dimensions L 70 x W 60 × H 35 cm Design by Toni Grilo

# OMEGA High Stool (6)

Natural Black Cork and Ash Wood Dimensions L 54 x W 40 × H 75 cm (seat H62cm) Design by Toni Grilo

## OMEGA Large Stool (8)

Natural Black Cork and Ash Wood Dimensions L 100 x W 90 × H 35 cm

Design by Toni Grilo