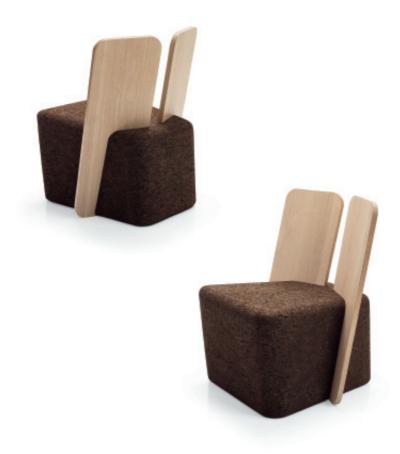

#### OMEGA Chair (3) Natural Black Cork and Ash Wood Dimensions L 40 x W 40 x H 80 cm (seat H45cm) Design by Toni Grilo

### OMEGA Chair (2)

Natural Black Cork and Ash Wood Dimensions L 32 x W 33 × H 75 cm (seat H45cm) Design by Toni Grilo