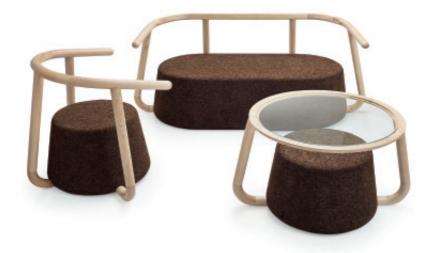

# YPSILON Table

Natural Black Cork and Ash Wood Dimensions L 88 x W 74  $\times$  H 50 cm

Design by Toni Grilo

#### YPSILON Chair Natural Black Cork and Ash Wood Dimensions L 88 x W 68 × H 72 cm Design by Toni Grilo

# YPSILON Sofa

Natural Black Cork and Ash Wood Dimensions L 168 x W 68  $\times$  H 72 cm

Design by Toni Grilo