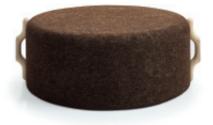

### OMEGA Stool (7)

Natural Black Cork and Ash Wood Dimensions L 70 x W 60 × H 35 cm Design by Toni Grilo