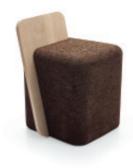

# OMEGA Collection

Natural Black Cork and Ash Wood

OMEGA Stool (1) Natural Black Cork and Ash Wood Dimensions L 32 x W 33 x H 51 cm (seat H45cm) Design by Toni Grilo