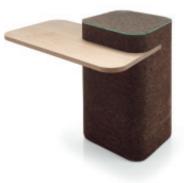

# CUT Side Table

Natural Black Cork and Oak Dimensions L 77 x W 55 × H 58 cm Design by Toni Grilo