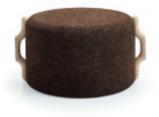

## OMEGA Large Stool (8)

Natural Black Cork and Ash Wood Dimensions L 100 x W 90 × H 35 cm

Design by Toni Grilo