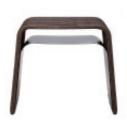

### OMEGA Stool (7)

Natural Black Cork and Ash Wood Dimensions L 70 x W 60 × H 35 cm Design by Toni Grilo

## OMEGA Large Stool (8)

Natural Black Cork and Ash Wood Dimensions L 100 x W 90 × H 35 cm

Design by Toni Grilo