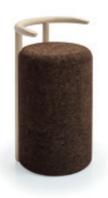

### OMEGA High Stool (5)

Natural Black Cork and Ash Wood Dimensions L 40 x W 40 × H 80 cm (seat H62cm) Design by Toni Grilo

# OMEGA High Stool (6)

Natural Black Cork and Ash Wood Dimensions L 54 x W 40 × H 75 cm (seat H62cm) Design by Toni Grilo