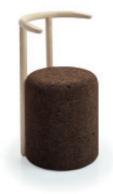

### OMEGA Chair (2)

Natural Black Cork and Ash Wood Dimensions L 32 x W 33 × H 75 cm (seat H45cm) Design by Toni Grilo