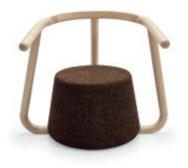

#### OMEGA Chair (3) Natural Black Cork and Ash Wood Dimensions L 40 x W 40 x H 80 cm (seat H45cm) Design by Toni Grilo