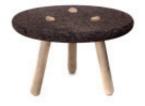

# OMEGA Collection

Natural Black Cork and Ash Wood

OMEGA Stool (1) Natural Black Cork and Ash Wood Dimensions L 32 x W 33 x H 51 cm (seat H45cm) Design by Toni Grilo