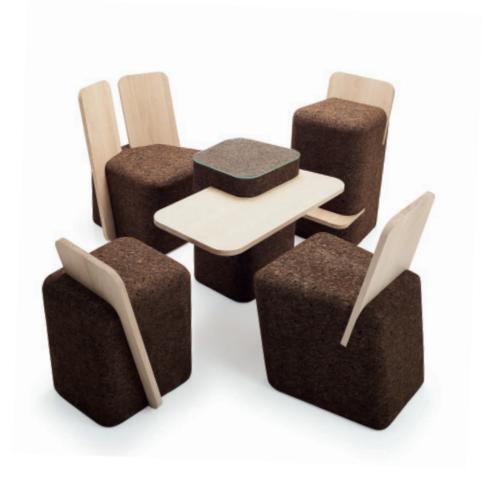

# OMEGA Collection

Natural Black Cork and Ash Wood

OMEGA Stool (1) Natural Black Cork and Ash Wood Dimensions L 32 x W 33 x H 51 cm (seat H45cm) Design by Toni Grilo

#### OMEGA Chair (3) Natural Black Cork and Ash Wood Dimensions L 40 x W 40 x H 80 cm (seat H45cm) Design by Toni Grilo

### OMEGA Chair (2)

Natural Black Cork and Ash Wood Dimensions L 32 x W 33 × H 75 cm (seat H45cm) Design by Toni Grilo

### OMEGA Chair (4)

Natural Black Cork and Ash Wood Dimensions L 54 x W 40× H 75 cm (seat H45cm)

Design by Toni Grilo

### OMEGA High Stool (5)

Natural Black Cork and Ash Wood Dimensions L 40 x W 40 × H 80 cm (seat H62cm) Design by Toni Grilo

### OMEGA Stool (7)

Natural Black Cork and Ash Wood Dimensions L 70 x W 60 × H 35 cm Design by Toni Grilo

# OMEGA High Stool (6)

Natural Black Cork and Ash Wood Dimensions L 54 x W 40 × H 75 cm (seat H62cm) Design by Toni Grilo

## OMEGA Large Stool (8)

Natural Black Cork and Ash Wood Dimensions L 100 x W 90 × H 35 cm

Design by Toni Grilo