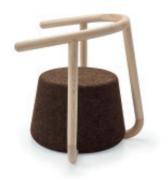

### OMEGA Chair (2)

Natural Black Cork and Ash Wood Dimensions L 32 x W 33 × H 75 cm (seat H45cm) Design by Toni Grilo