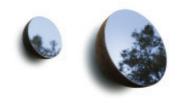

#### MOON Mirrors

Natural Black Cork and Glass Dimensions Ø 42 × H 21 cm Dimensions Ø 21 × H 11 cm

Design by Daniel Vieira