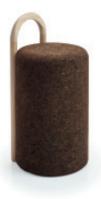

### OMEGA High Stool (5)

Natural Black Cork and Ash Wood Dimensions L 40 x W 40 × H 80 cm (seat H62cm) Design by Toni Grilo

# OMEGA High Stool (6)

Natural Black Cork and Ash Wood Dimensions L 54 x W 40 × H 75 cm (seat H62cm) Design by Toni Grilo